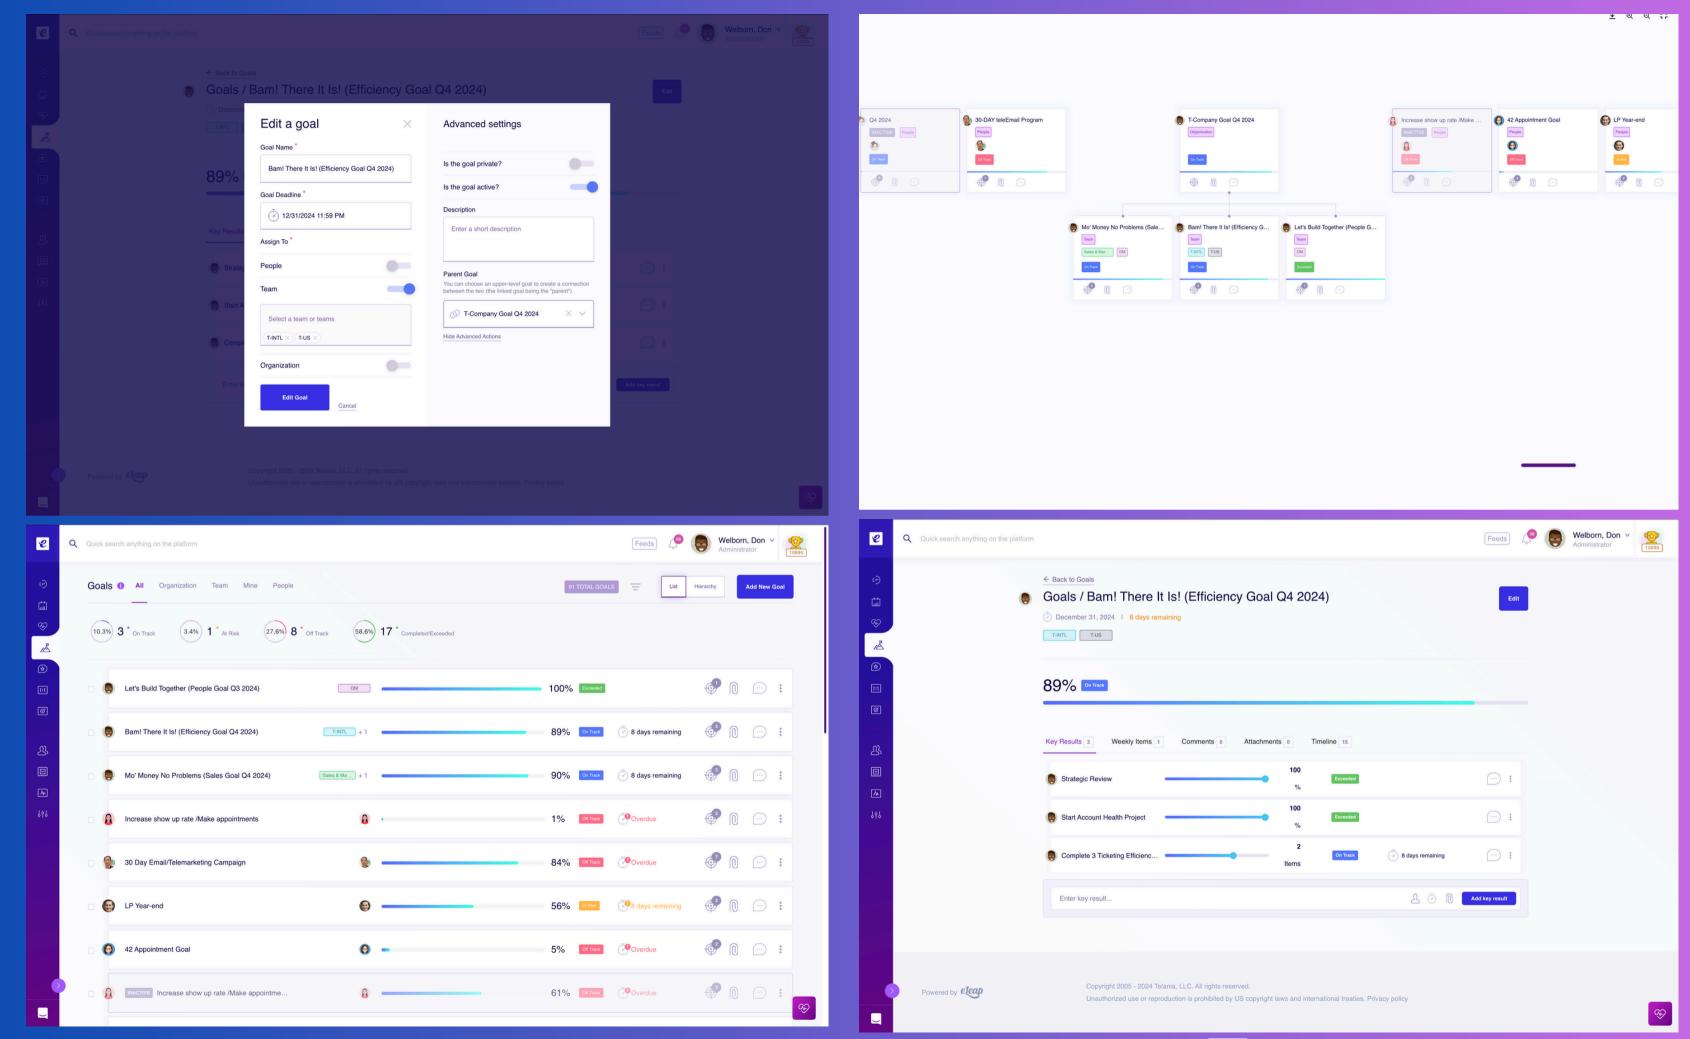

# Continuous Feedback & Coaching

Empower growth with real-time feedback and meaningful coaching opportunities.

#### **Real-Time Feedback Tools**

Enable immediate and constructive feedback to foster continuous improvement.

#### **Structured Check-Ins**

Facilitate regular 1-on-1 meetings and team discussions for ongoing alignment.

# **Integrated Observation Assessments**

Use built-in tools to evaluate and document skills directly in the workplace.

# **Actionable Insights**

Identify coaching opportunities and track progress with analytics and dashboards.

#### **Customizable Feedback Channels**

Configure feedback flows to suit organizational structures and team needs.