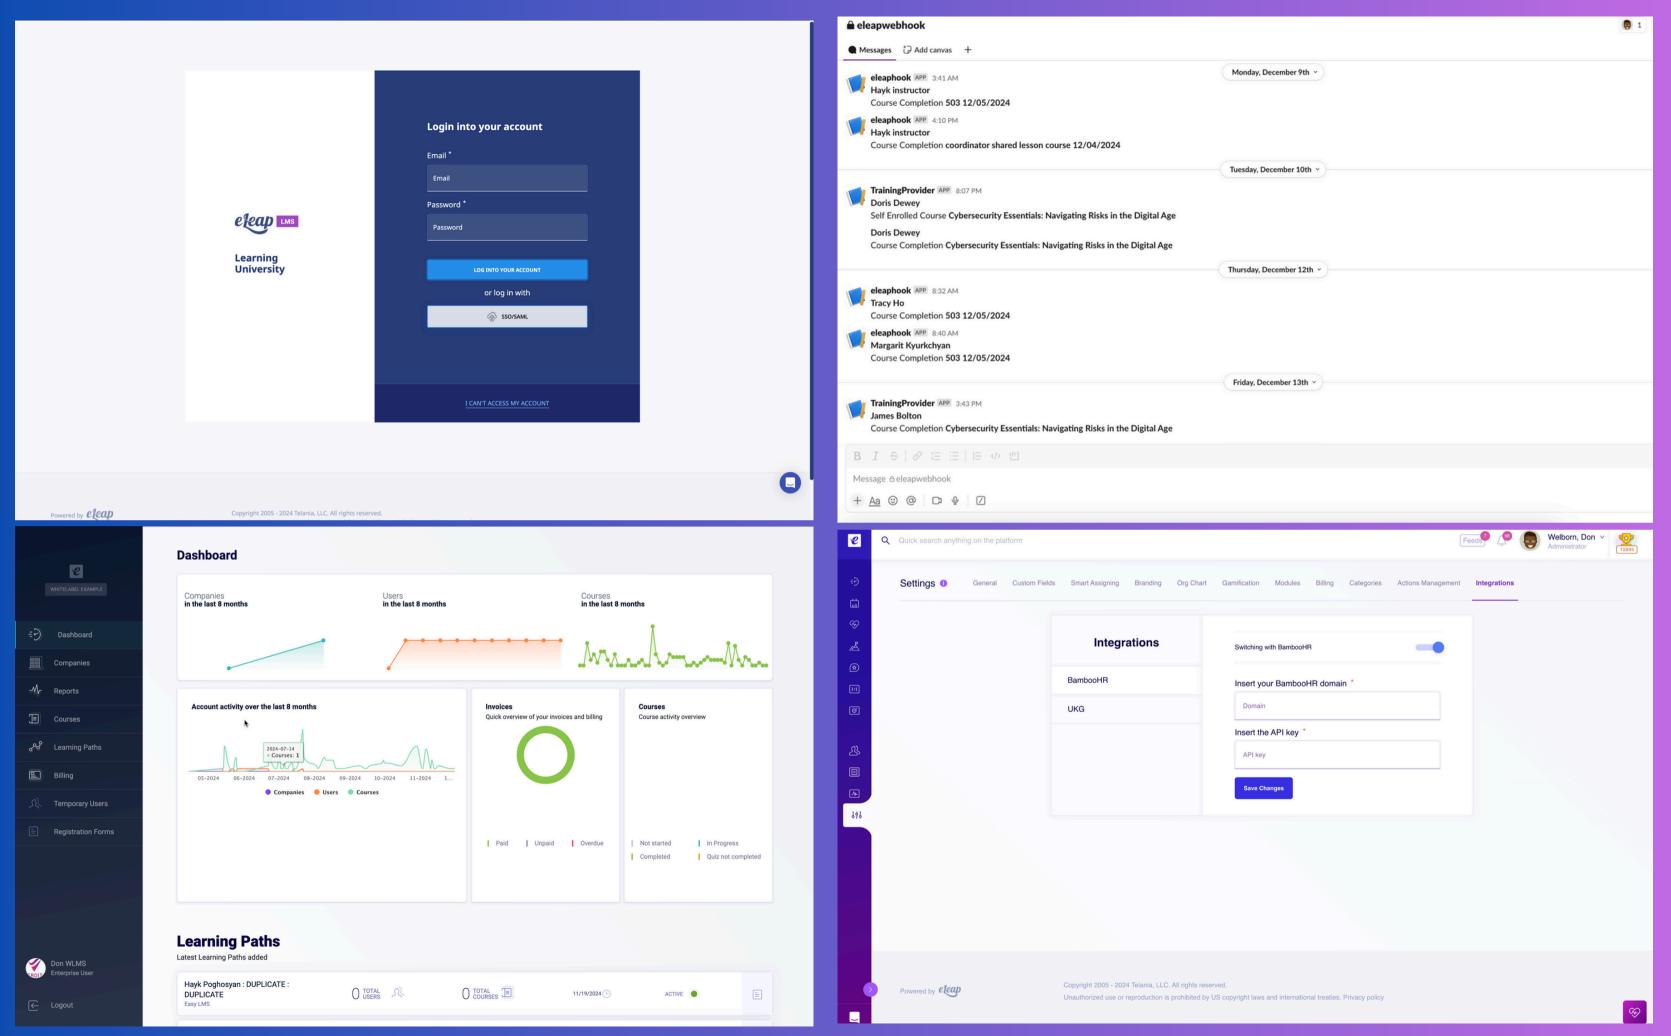

# Integration & Scalability

Seamlessly adapt to your tools and grow with your team's needs.

Connect effortlessly with third-party tools, including HRIS, Slack, and identity providers like Azure, Okta and Google.

# **Regulatory Training**

Create and manage courses that align with safety and operational standards, ensuring all learners receive compliant, up-to-date instruction.