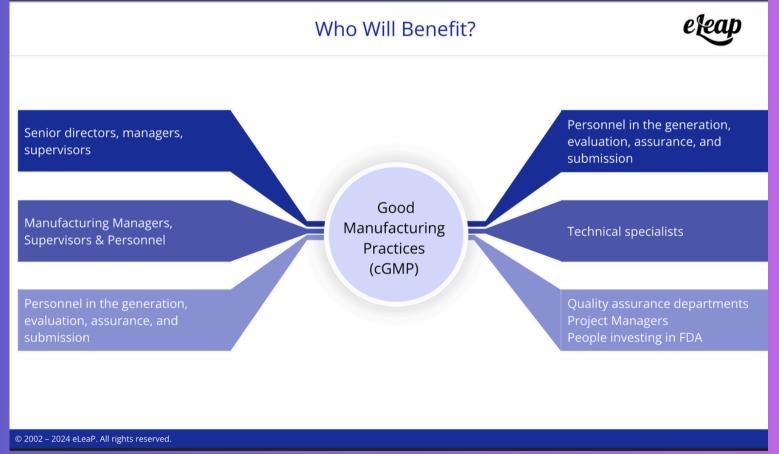

# Compliance-Ready for Regulated Industries

Powers industries with strict regulatory requirements like healthcare, manufacturing, life sciences, aviation, technology and more.

## FDA 21 CFR Part 11, ISO 13485 Compliance

Trusted by life sciences organizations to meet strict compliance requirements.

### FAA 14 CFR Parts 145, 135, 61, 91, more

Track and manage certifications to ensure compliance with the FAA's recertification timelines.

# **Audit-Ready Reporting**

Generate and maintain comprehensive audit trails, tracking user actions, training completions, and assessments.

# **Regulatory Training**

Create and manage courses that align with safety and operational standards, ensuring all learners receive compliant, up-to-date instruction.