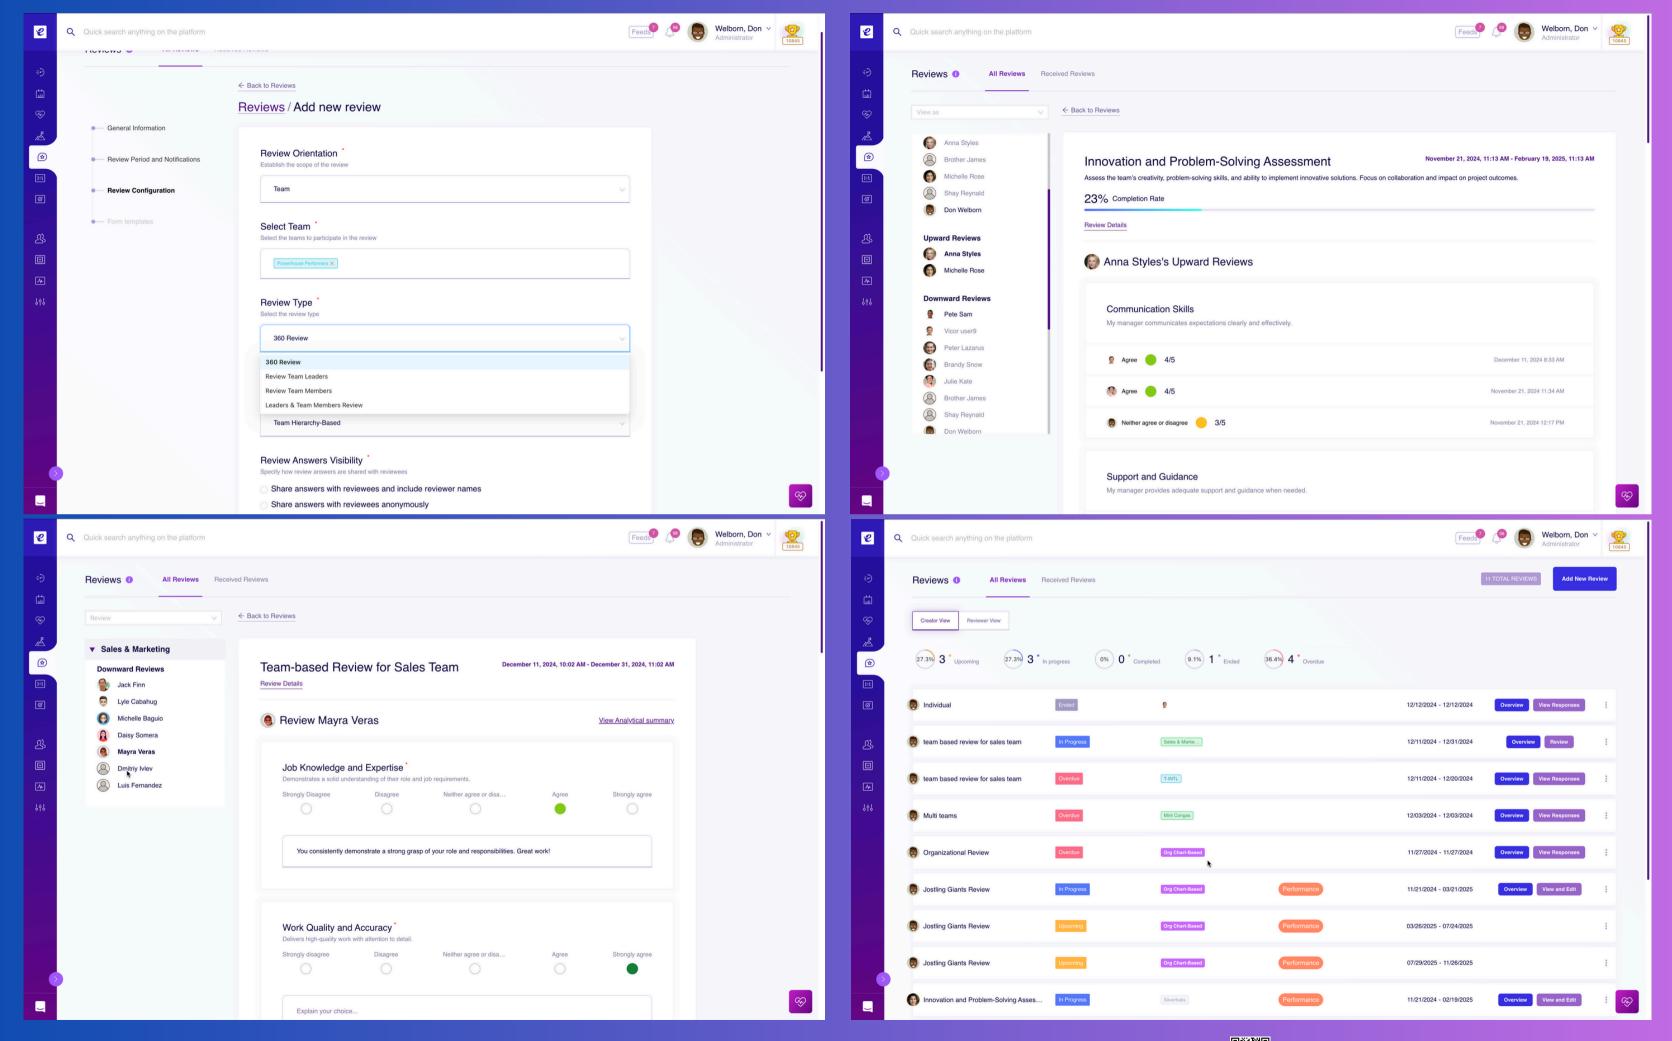

# Goal Setting & Tracking

Align individual, team, and organizational goals with real-time tracking and insights.

#### Flexible Goal Frameworks

Set and manage OKRs (Objectives and Key Results) to align with organizational priorities.

## **Cascading Goal Alignment**

Link team and individual goals to broader organizational objectives for strategic focus.

# **Goal Hierarchy Views**

Visualize parent-child relationships between goals to track progress across multiple levels.

## **Progress Tracking Dashboards**

Monitor goal completion rates with visual dashboards and real-time updates.

#### **Custom Metrics and Deadlines**

Define progress with tailored metrics, timelines, and priority settings.

# **Integrated Weekly Status Updates**

Link goals with weekly plans, accomplishments, and challenges for consistent alignment.

Get a live session with an eLeaP solutions advisor.