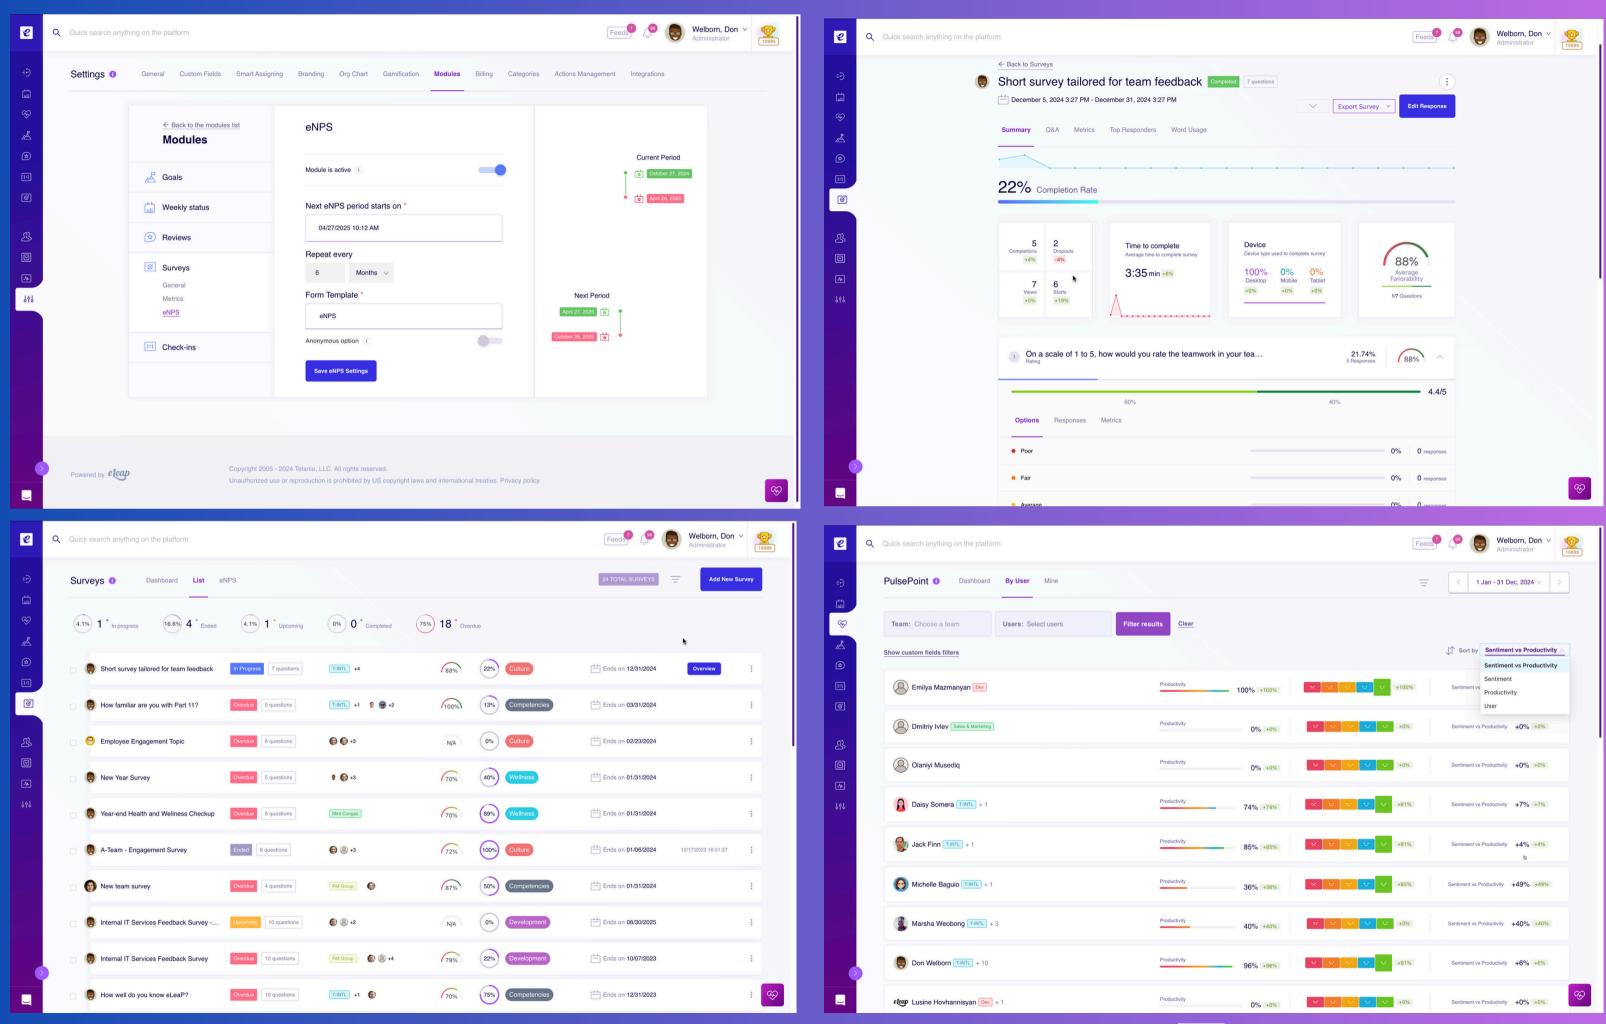

# Employee Engagement Insights

Understand what drives engagement and take action with data-driven insights.

Create and deploy tailored surveys, including eNPS, to gauge employee sentiment.

#### **PulsePoint Metrics**

Track daily productivity and sentiment to monitor engagement trends over time.

# Goal Setting & Tracking

Align individual, team, and organizational goals with real-time tracking and insights.

# Performance Reviews & Evaluations

Easily create, organize, and manage performance reviews, feedback cycles, and evaluation templates.